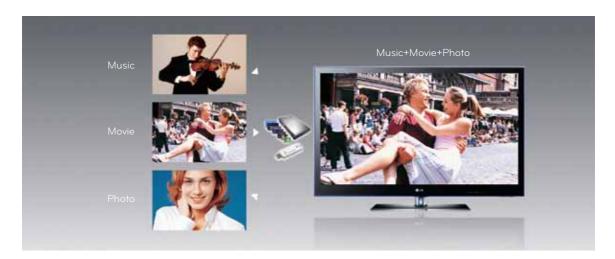

## USB 2.0 (JPEG/MP3/DivX)

#### Open Up A World Without Wires.

LG TVs come with USB connection which offers you faster and easier access to multimedia. Having a USB 2.0 interface, it makes sharing possible. Now, you can start sharing pictures, music and movies with your loved ones.