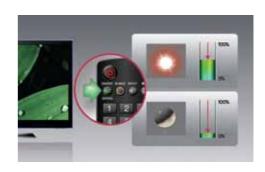

## Intelligent Sensor

It's More Than Saving Energy.

LG's innovative Intelligent Sensor can analyze the ambient lights in a room and adjusts the backlight of the TV automatically. This not only helps to reduce power consumption but also reducing eye strains during extended viewing. Besides, it can also optimize the picture to the lighting conditions in the surrounding by controlling other settings such as color. This means that it not only saves energy and ensures comfortable viewing; it also enhances picture quality for a personalized and enjoyable viewing experience.