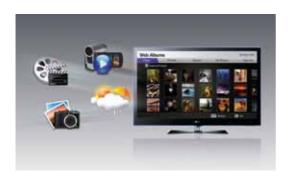

#### NetCast<sup>TM</sup>

#### Delivers Seamless Entertainment To You.

NetCast<sup>TM</sup> Entertainment Access guarantees instant streaming of limitless online contents via wireless broadband adapter(AN-WF100, sold separately) or Ethernet Cable. LG's alliance with world's largest contents providers broadens your viewing experience to a whole new level.