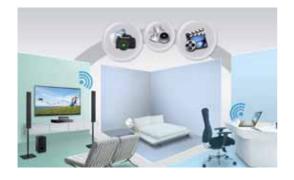

## DLNA (Digital Living Network Alliance)

**Delivers Limitless Contents Via** Seamless Connectivity.

No more messy wires and cables with LG LCD TV's DLNA. DLNA enables you to connect all your compatible devices such as Blu-ray player, laptop, camera, printer etc. wirelessly. Now, you can spend more time relaxing and enjoying your digital content.

#### Wireless AV Link

#### Seamless Synchronization Offers Endless Possibilities.

Indulge in your multimedia library without the hassle of cables. You can now transmit video and audio wirelessly to your TV. This seamless synchronization offers endless possibilities to the way you watch TV.