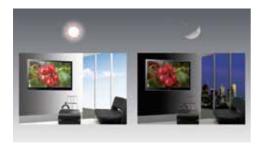

## Intelligent Sensor

It's More Than Saving Energy.

LG's innovative Intelligent Sensor can analyze the ambient lights in a room and adjusts the backlight of the TV automatically. This not only helps to reduce power consumption but also reducing eye strains during extended viewing. Besides, it can also optimize the picture to the lighting conditions in the surrounding by controlling other settings such as color. This means that it not only saves energy and ensures comfortable viewing; it also enhances picture quality for a personalized and enjoyable viewing experience.