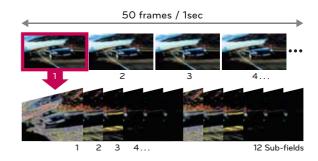

## 600Hz Sub-field Drivina

Zero Motion Blur With Split Second Response Time.

LG's advanced 600Hz Subfield Driving technology substantially reduces motion blur, judder, and artifacts even for the fastest action sequences in movies, sports or video games.