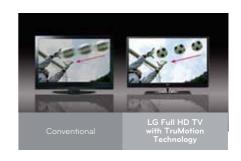

## TruMotion Technology

#### No More Motion Blur.

If more dynamic TV contents are what you seek, LG's TruMotion Technology is the best solution. It reduces motion blur dramatically even in fast moving images. Coupled with its fast response time, it enables you to watch fast moving contents without any judder or blur. Only LG's TruMotion Technology gives you the BEST dynamic viewing experience.