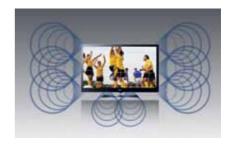

## Invisible Speaker

#### Great Sound Is Meant To Be Heard Not Seen.

Having problem finding the speakers on LG BORDERLESS™ TV? Trust us, they're there. You just can't see them because they are beautifully hidden and designed with simplicity and aesthetics in mind. LG LCD TVs utilize a unique speaker system that delivers a clean, polished look and enhanced audio with a wider sound field. The Invisible Speaker system creates an acoustic 'sweet spot' to completely surround you in deep, rich sound thereby giving you a full home entertainment experience.