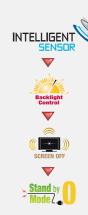

## Intelligent Sensor

It's More Than Saving Energy.

LG's innovative Intelligent Sensor can analyze the ambient lights in a room and adjusts the backlight of the TV automatically. This not only helps to reduce power consumption but also reducing eye strains during extended viewing. Besides, it can also optimize the picture to the lighting conditions in the surrounding by controlling other settings such as color. This means that it not only saves energy and ensures comfortable viewing; it also enhances picture quality for a personalized and enjoyable viewing experience.