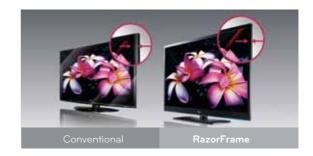

#### TruSlim Razor Frame

#### Broaden Your View.

LG's TruSlim Razor Frame technology reduces the thickness of the TV frame so you could further broaden your view. Watch it with less frame unlike any other bulky Plasma TVs.