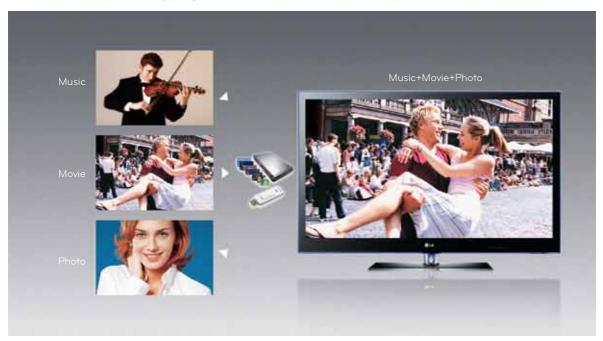

## USB 2.0 (JPEG/MP3/DivX)

#### Open Up A World Without Wires.

LG TVs come with USB connection which offers you faster and easier access to multimedia. Having a USB 2.0 interface, it makes sharing possible. Now, you can start sharing pictures, music and movies with your loved ones.