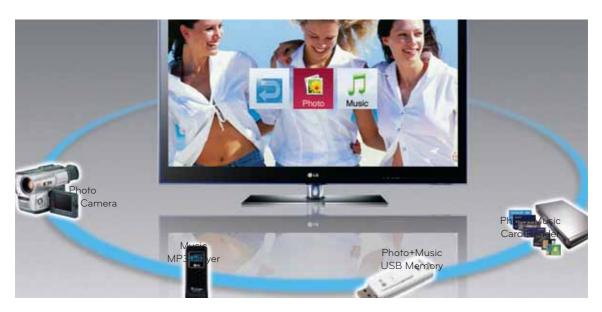

## USB 2.0 (JPEG/MP3/DivX)

#### Open Up A World Without Wires.

LG TVs come with USB connection which offers you faster and easier access to multimedia. Having a USB 2.0 interface, it makes sharing possible. Now, you can start sharing pictures, music and movies with your loved ones.