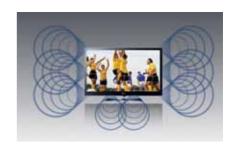

## Invisible Speaker

#### Great Sound Is Meant To Be Heard Not Seen.

Having problem finding the speakers on LG BORDERLESS™ TV? Trust us, they're there. You just can't see them because they are beautifully hidden and designed with simplicity and aesthetics in mind. LG LCD TVs utilize a unique speaker system that delivers a clean, polished look and enhanced audio with a wider sound field. The Invisible Speaker system creates an acoustic 'sweet spot' to completely surround you in deep, rich sound thereby giving you a full home entertainment experience.