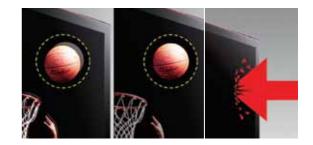

## 600Hz Sub-field Drivina

Zero Motion Blur With Split Second Response Time.

LG's advanced 600Hz Subfield Driving technology substantially reduces motion blur, judder, and artifacts even for the fastest action sequences in movies, sports or video games.