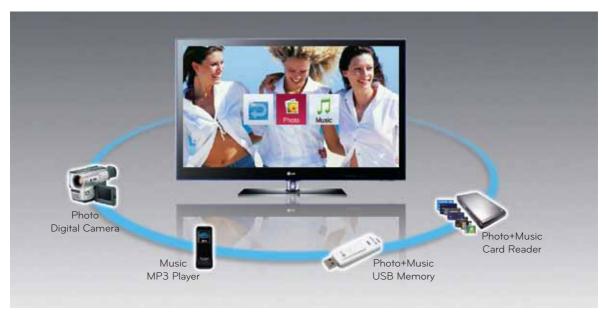

## USB 2.0 (JPEG/MP3/DivX)

#### Open Up A World Without Wires.

LG TVs come with USB connection which offers you faster and easier access to multimedia. Having a USB 2.0 interface, it makes sharing possible. Now, you can start sharing pictures, music and movies with your loved ones.