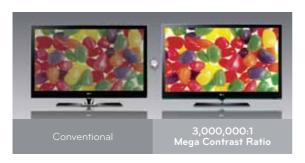

## 3,000,000:1 Mega Contrast Ratio

### Vividly Rich Detail With Anti Reflection.

LG's plasma TVs are engineered with Dynamic Mega Contrast Ratio technology. This means that pictures are exceptionally clear and crisp with significantly reduced optical glare and light reflection. With the addition of cobalt blue colorant to the previous panels of achromatic color, it can project colors naturally without white balance and provide vivid images even in a bright environment without reflection.