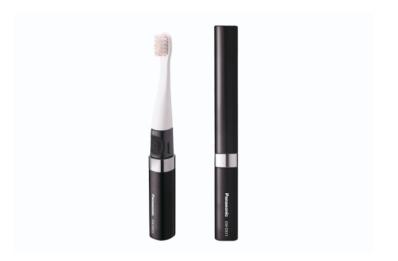

### EW-DS11

## Compact Sonic Toothbrush

Approximately 16,000 brush strokes per minute to clean teeth gently

Dual edge brush effectively removes plaque in between the teeth

Battery operated - can be used for up to 90 days (assuming a brushing time of 2 mins per day)

Protective cover for portability

Stylish Compact Sonic Vibration Toothbrush

## Dimensions Brush (mm)

| Diameter             | 18             |
|----------------------|----------------|
| Height               | 160            |
| Colour               | metallic black |
| Standard Accessories | Protection Cap |
|                      |                |