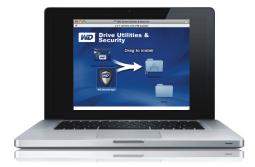

## My Passport®

for Mac®















or

http://products.wdc.com/updates

## Technical Support Services

http://support.wdc.com www.westerndigital.com If you encounter problems with this product, please contact WD Technical Support.

| Middle East<br>Africa                                                                                             | +31.880062100                                                                         |
|-------------------------------------------------------------------------------------------------------------------|---------------------------------------------------------------------------------------|
|                                                                                                                   | +31.880062100